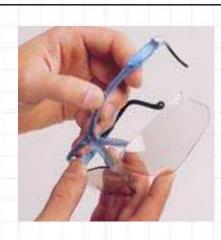

#### Lens Exchange:

The uvex genesis frame was designed to last a lifetime. We guarantee it! So be sure to take advantage of the replacement lens option. Uvex genesis lenses are quick, easy and economical to replace. Lenses can be changed to accommodate different lighting or work applications. Just replace the lens and you will effectively reduce the overall cost of your protective eyewear.