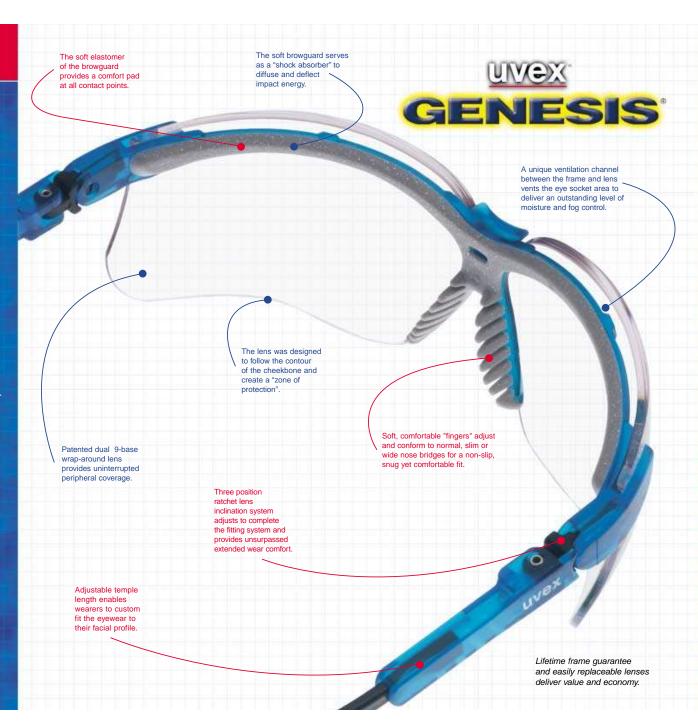

# STYLE WITH A SERIOUS PURPOSE

Fact! If it doesn't look good, it won't be worn. uvex genesis features a two tone multi-material frame and sports style, wrap around, patented dual 9 base lens. Lenses are easily replaceable and available in a variety of lens tints for diverse work environments. Frames are available in classic tones as well as "fashion forward" translucent hues.

Frame colors: earth, reflex yellow, merlot, vapor blue and black.

Lens tint options: amber, mirror, espresso, SCT-reflect 50 and clear.

## **Technical Information:**

- Impact resistant polycarbonate lenses block >99.9% of harmful UVA and UVB radiation.
- · Permanently bonded coatings:
  - uvextreme AF anti-fog coating

Scratch and chemicalresistant hardcoat

- Exceeds Industry Standards:
  - ANSI Z87.1-1989
  - · (1)

Z94.3-1992 High Impact Protector

- Meets Military: MIL-STD-662
- Lifetime Frame Guarantee

#### Lens Exchange:

The uvex genesis frame was designed to last a lifetime. We guarantee it! So be sure to take advantage of the replacement lens option. Uvex genesis lenses are quick, easy and economical to replace. Lenses can be changed to accommodate different lighting or work applications. Just replace the lens and you will effectively reduce the overall cost of your protective eyewear.