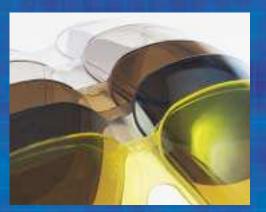

# STYLE WITH A SERIOUS PURPOSE

Fact! If it doesn't look good, it won't be worn. uvex genesis features a two tone multi-material frame and sports style, wrap around, patented dual 9 base lens. Lenses are easily replaceable and available in a variety of lens tints for diverse work environments. Frames are available in classic tones as well as "fashion forward" translucent hues.

Frame colors: earth, reflex yellow, merlot, vapor blue and black.

Lens tint options: amber, mirror, espresso, SCT-reflect 50 and clear.