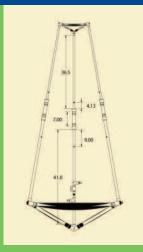

The shower is 8' in height and has a 4' diameter at the base.

It is equipped with a 3/4" female garden hose thread.

Seven full-cone, wide-angle nozzles provide a spray pattern with full coverage from all directions.

Four gallon per minute flow rate at 40 PSI assures users of thorough decontamination with copious amounts of water.

The retention pool is 48" x 48" with a depth of 14-1/2". Capacity is 120 gallons.

Patent No. 5,469,587