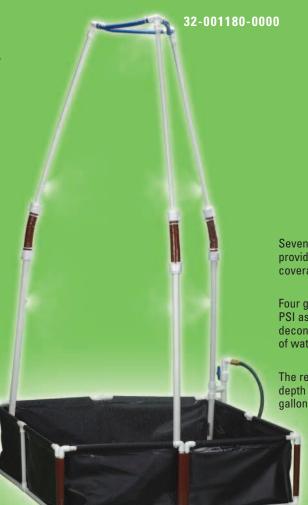

The shower is 8' in height and has a 4' diameter at the base.

It is equipped with a 3/4" female garden hose thread.

Seven full-cone, wide-angle nozzles provide a spray pattern with full coverage from all directions.

Four gallon per minute flow rate at 40 PSI assures users of thorough decontamination with copious amounts of water.

The retention pool is 48" x 48" with a depth of 14-1/2". Capacity is 120 gallons.

Patent No. 5,469,587