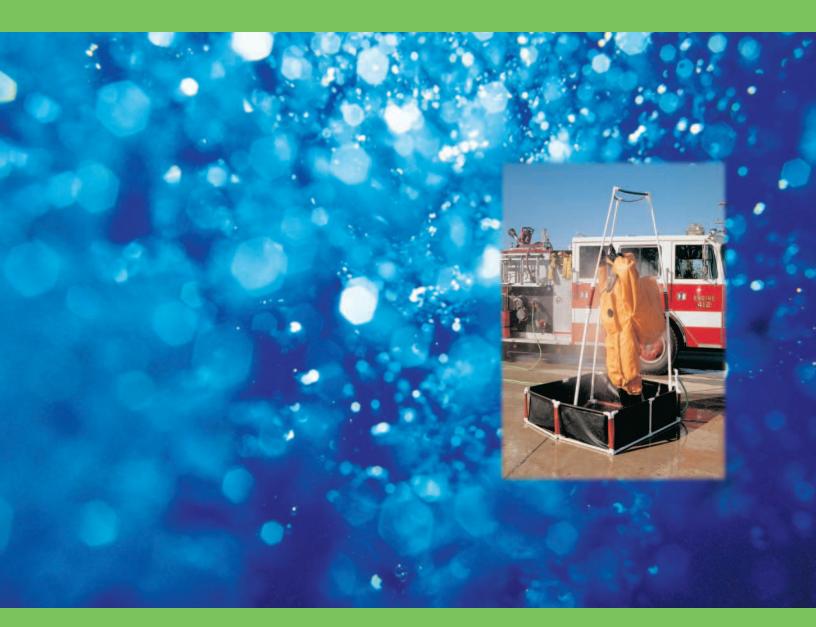

## EMERGENCY DECONTAMINATION SHOWER

The Defend Emergency Decontamination Shower is designed to provide decontamination facilities in accordance with OSHA standard 1910.120 without distracting emrgency responders from their primary task.

## **EMERGENCY DECONTAMINATION SHOWER**

Ideal for a variety of locations, including construction sites, loading docks, agricultural locations and other emergency response areas.

Lightweight, compact shower and retention pool require no assembly.

No tools are required for set-up.

Quick deployment; shower is fully erect and operational within ten seconds of turning on water.

The shower will accommodate emergency responder in full chemical gear with SCBA.